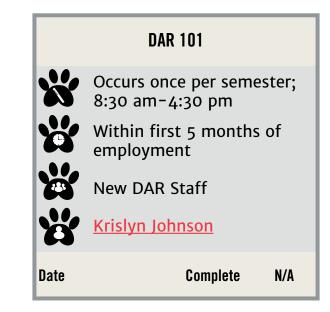

#### DAR 101: Onboarding Day for New DAR Employees

- Tuesday, October 12, 2021 @ 8AM location TBD
- Thursday, April 14, 2022 @8AM location TBD