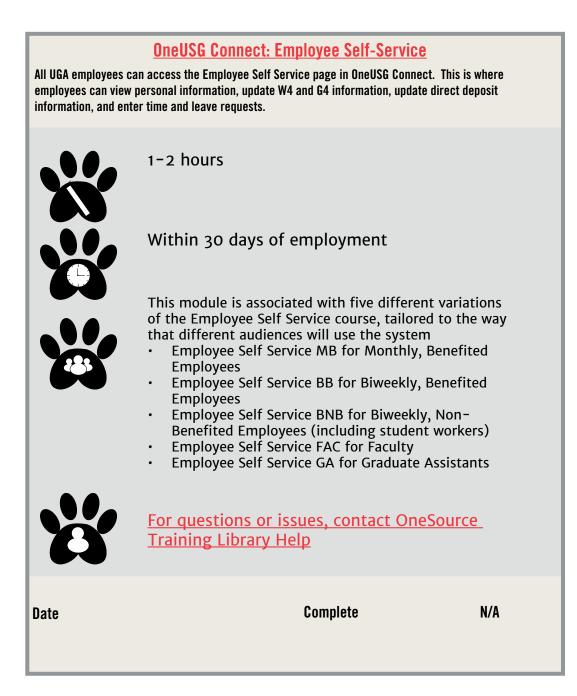

### **Onboarding Training Checklist** Human Resources Required Training

|          | Dens Che Franklingent                              |     |
|----------|----------------------------------------------------|-----|
|          | <u>Benefits Enrollment</u>                         |     |
| *        | Self-paced                                         |     |
| 8        | Within 30 days of<br>employment                    |     |
| **       | New UGA Employees                                  |     |
| <b>*</b> | <u>OneUSG Connect -</u><br><u>Benefits Website</u> |     |
| Date     | Complete                                           | N/A |