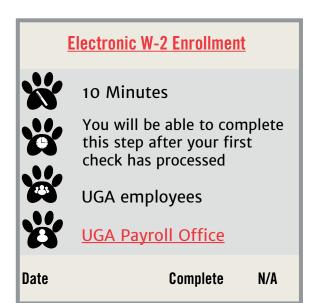

### **Onboarding Training Checklist** Human Resources Required Training

| Ethics/NDAH Training<br>Jackie Holladay will send employee an email with details and<br>instructions. |                                 |  |
|-------------------------------------------------------------------------------------------------------|---------------------------------|--|
| *                                                                                                     | 10 Minutes                      |  |
| ä                                                                                                     | Within 30 days of<br>employment |  |
| **                                                                                                    | New UGA employees               |  |
| *                                                                                                     | Jackie Holladay                 |  |
| Date                                                                                                  | Complete N/A                    |  |